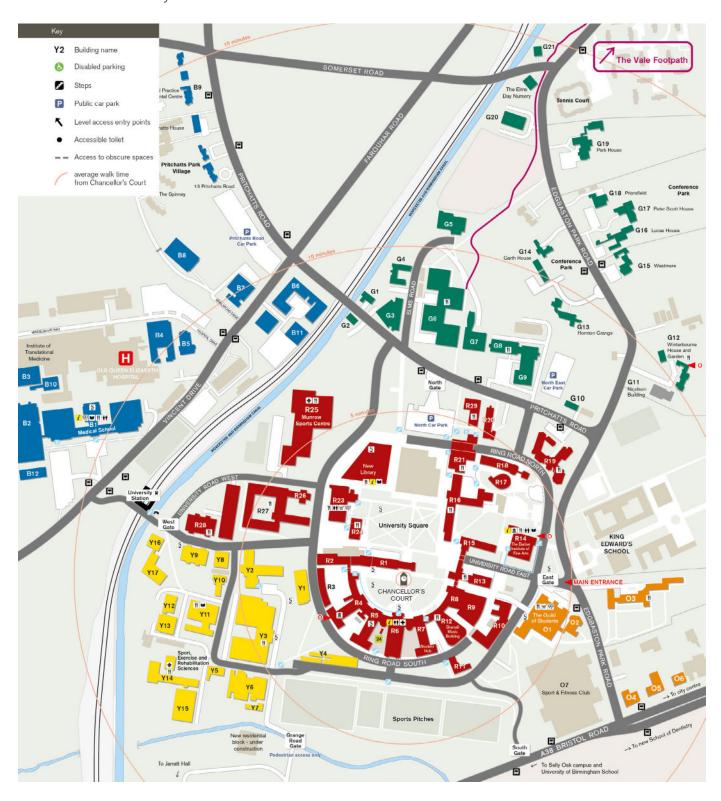

## **Edgbaston Campus Mobility Map**

Please see extended key on the reverse of this sheet.

## Edgbaston campus map key

#### Red Zone

- R1 Law Building
- Frankland Building
- Hills Building
- Aston Webb Lapworth Museum
- Aston Webb B Block
- R6 Aston Webb - Great Hall
- Aston Webb Student Hub R7
- Physics West R8
- R9 Nuffield
- R10 Physics East
- R11 Medical Physics
- R12 The Bramall
- R13 Poynting Building
- R14 Barber Institute of Fine Arts
- R15 Watson Building
- R16 Arts Building
- R17 Ashley Building
- R18 Strathcona Building
- R19 Education Building
- R20 J G Smith Building
- R21 Muirhead Tower
- R23 University Centre
- R24 Staff House
- R25 Munrow Sports Centre
- R26 Geography
- R27 Biosciences Building
- R28 Murray Learning Centre
- R29 The Alan Walters Building
- R30 Main Library

#### Blue Zone

- Medical School
- Institute of Biomedical Research including IBR West
- Wellcome Clinical Research Facility
- Robert Aitken Institute for Clinical Research
- CRUK Institute for Cancer Studies and Denis Howell Building
- B6 Research Park
- B7 90 Vincent Drive
- B8 Henry Wellcome Building for Biomolecular NMR Spectroscopy
- B9 Medical Practice and Dental Centre
- B10 Advanced Therapies Facility
- B11 BioHub Birmingham
- B12 Health Sciences Research Centre (HSRC)

#### Orange Zone

- The Guild of Students
- St Francis Hall
- University House
- Ash House
- 05 Beech House
- 06 Cedar House
- University of Birmingham Sport & Fitness

### Green Zone

- G1 32 Pritchatts Road
- 31 Pritchatts Road
- European Research Institute
- G4 3 Elms Road
- Computer Centre
- Metallurgy and Materials

- IRC Net Shape Laboratory
- Gisbert Kapp Building
- 52 Pritchatts Road
- G10 54 Pritchatts Road
- G11 Nicolson Building
- G12 Winterbourne House and Garden
- G15 Westmere
- G18 Priorsfield
- G19 Park House
- G20 Elms Plant
- G22 Elms Day Nursery
- Green Zone Conference Park
- G13 Hornton Grange
- G14 Garth House
- G16 Lucas House
- G17 Peter Scott House

#### Yellow Zone

- Old Gymnasium Y1
- Y2 Haworth Building
- Mechanical and Civil Engineering Building
- Terrace Huts
- Y5 Estates West
- Y6 Maintenance Building
- Y7 Grounds and Gardens
- **Y8** Chemistry West
- Y9 Computer Science
- Y10 Alta Bioscience
- Y11 Chemical Engineering
- Y12 Biochemical Engineering
- Y13 Chemical Engineering Workshop
- Y14 Sport, Exercise and Rehabilitation Sciences
- Y15 Civil Engineering Laboratories
- Y16 Occupational Health
- Y17 Public Health